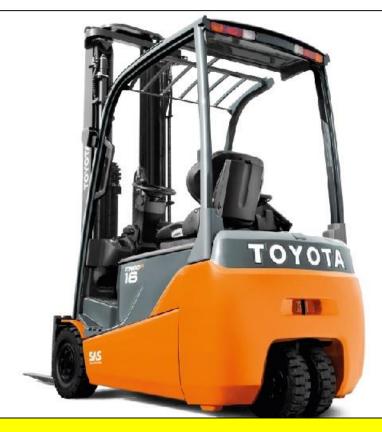

## **Product information sheet**

- 8FBE15T
- 11.7 kW
- 3 wheel
- Wheelbase 1305 mm
- Payload 1.5 Tonnes
- Pneumatic shaped cushion tires
- / Lift height 3335 mm
- Height mast extended 3870 mm
- Fork dimensions 35/100/1000
- ✓ Tires front 18x7-8
- Tires rear 15-4
- System of Active Stability (Toyota SAS)
- Operator Presence Sensing (Toyota OPS)
- Operator restraint seat system (Toyota ORS)
- Wide visible mast
- Oil bath brakes
- Full hydraulic powersteering
- Digital display
- Head lights

- ✓ Rear lights
- Adjustable tilt steering column
- ✓ Polycarbonate roof
- ✓ MY2020

Please contact Transmotors for prices, availability and spare parts